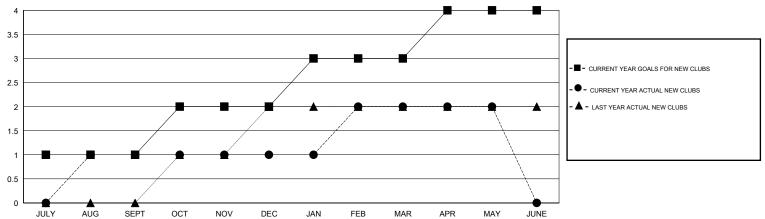

### GOALS AND ACTUAL NEW CLUBS CUMULATIVE

## **LOCATION PHILIPPINES**

GMT CA 5

|                       |                  | Clubs     |                  |                  |                       |                    | Members                             |                    |                  |
|-----------------------|------------------|-----------|------------------|------------------|-----------------------|--------------------|-------------------------------------|--------------------|------------------|
| RESULTS FOR 2015-2016 |                  |           |                  |                  | RESULTS FOR 2015-2016 |                    |                                     |                    |                  |
| QUARTER               | NEW CLUB<br>GOAL | NEW CLUBS | DROPPED<br>CLUBS | NET<br>GAIN/LOSS | QUARTER               | NEW MEMBER<br>GOAL | CHARTER AND<br>NEW MEMBERS<br>ADDED | DROPPED<br>MEMBERS | NET<br>GAIN/LOSS |
| JULY/AUG/SEPT         | 1                | 1         | 0                | 1                | JULY/AUG/SEPT         | 33                 | 69                                  | 55                 | 14               |
| OCT/NOV/DEC           | 1                | 0         | 0                | 0                | OCT/NOV/DEC           | 85                 | 47                                  | 118                | -71              |
| JAN/FEB/MAR           | 1                | 1         | 0                | 1                | JAN/FEB/MAR           | 50                 | 92                                  | 23                 | 69               |
| APR/MAY/JUNE          | 1                | 0         | 0                | 0                | APR/MAY/JUNE          | -23                | 33                                  | 50                 | -17              |