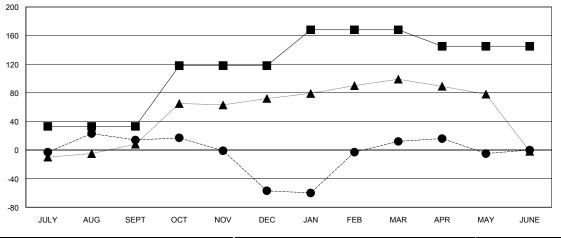

#### GOALS AND ACTUAL MEMBERS CUMULATIVE

| -■-  | CURRENT YEAR GOALS FOR NEW |
|------|----------------------------|
| MEMB | EDS                        |

- CURRENT YEAR ACTUAL MEMBERS

- A - LAST YEAR ACTUAL MEMBERS

## **LOCATION PHILIPPINES**

GMT CA 5

|                       |                  | Clubs     |                  |                  |                       |                    | Members                             |                    |                  |
|-----------------------|------------------|-----------|------------------|------------------|-----------------------|--------------------|-------------------------------------|--------------------|------------------|
| RESULTS FOR 2015-2016 |                  |           |                  |                  | RESULTS FOR 2015-2016 |                    |                                     |                    |                  |
| QUARTER               | NEW CLUB<br>GOAL | NEW CLUBS | DROPPED<br>CLUBS | NET<br>GAIN/LOSS | QUARTER               | NEW MEMBER<br>GOAL | CHARTER AND<br>NEW MEMBERS<br>ADDED | DROPPED<br>MEMBERS | NET<br>GAIN/LOSS |
| JULY/AUG/SEPT         | 1                | 1         | 0                | 1                | JULY/AUG/SEPT         | 33                 | 69                                  | 55                 | 14               |
| OCT/NOV/DEC           | 1                | 0         | 0                | 0                | OCT/NOV/DEC           | 85                 | 47                                  | 118                | -71              |
| JAN/FEB/MAR           | 1                | 1         | 0                | 1                | JAN/FEB/MAR           | 50                 | 92                                  | 23                 | 69               |
| APR/MAY/JUNE          | 1                | 0         | 0                | 0                | APR/MAY/JUNE          | -23                | 33                                  | 50                 | -17              |